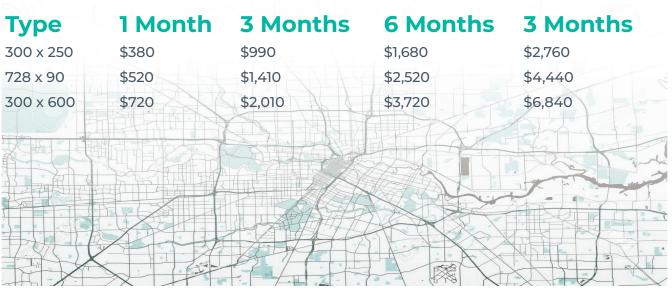

# **Online Rates**

HISPANIC NEWS 2024

| Zip Code | Circulation |
|----------|-------------|
| 77011    | 1090        |
| 77012    | 1150        |
| 77023    | 1420        |
| 77017    | 1220        |
| 77009    | 1540        |
| 77093    | 1665        |
| 77087    | 1310        |
| 77003    | 330         |
| 77076    | 1085        |
| 77081    | 1770        |
| 77020    | 935         |
| 77022    | 1025        |
| 77037    | 600         |
| 77039    | 840         |
| 77013    | 540         |
| 77055    | 1235        |
| 77080    | 1300        |
| 77060    | 1000        |
| 77029    | 500         |
| 77007    | 610         |
| 77038    | 550         |
| 77075    | 565         |
| 77034    | 650         |
| 77061    | 610         |
| 77092    | 865         |